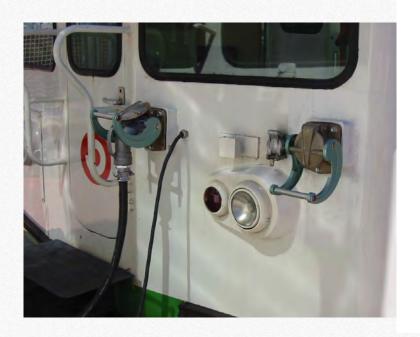

### Features:

- Less weight
- Reduced cable diameter
- More functions

**POWER LINE** 

SOUND AND DATA CONNECTIONS

**POWER LINE** 

**ELECTROPNEUMATIC BRAKE** 