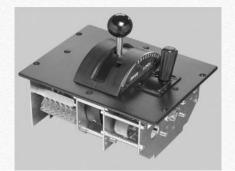

MASTER CONTROLLER

**POWER LINES** 

# **EXAMPLE OF MASTER CONTROLLER**

Serie 334 H Serie 334 M10 Serie 333D Serie 334 C