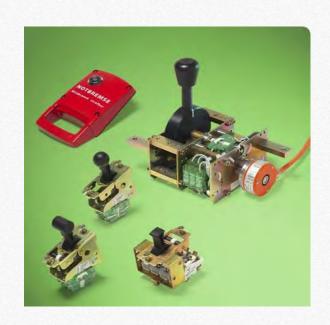

# **EXAMPLE OF PRODUCTS**

**DESK INTERRUPTORS** 

**EMERGENCE PEDALS** 

SIGNAL CIRCULAR CONNECTOR

# **EXAMPLE OF MASTER CONTROLLER**

Serie 334 H Serie 334 M10 Serie 333D Serie 334 C