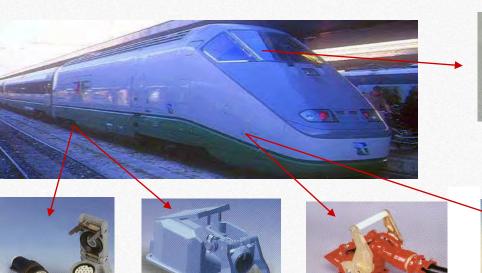

# **RAILWAYS CONNECTIONS**

DATA & SOUND UIC 568 Connector

HEATING SYSTEM UIC 552 Connector

BOGIES Connectors + Harness CESIS System

**COMMAND DESK** 

Command & ControlRacks Indicators

ELECTROPNEUMATIC
BRAKE UIC 541-5 Connector