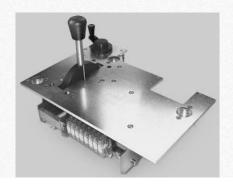

# **EXAMPLE OF MASTER CONTROLLER**

Serie 334 H Serie 334 M10 Serie 333D Serie 334 C