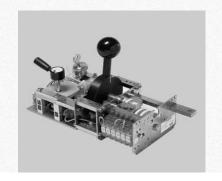

# **EXAMPLE OF MASTER CONTROLLER**

Serie 334 H Serie 334 M10 Serie 333D Serie 334 C