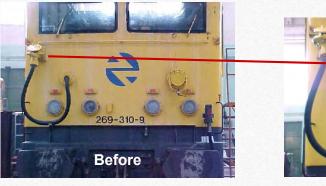

# **ADDED VALUE EXAMPLE**

Modernization of electrical installation of multiple command in LOC.S/319

### Features:

- Less weight
- Reduced cable diameter
- More functions

**POWER LINE** 

SOUND AND DATA CONNECTIONS

**POWER LINE** 

**ELECTROPNEUMATIC BRAKE** 