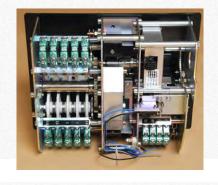

# **EXAMPLE OF MASTER CONTROLLER**

Serie 334 H Serie 334 M10 Serie 333D Serie 334 C