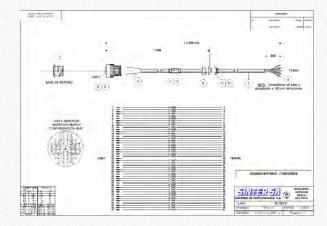

MASTER CONTROLLER

**POWER LINES** 

# **EXAMPLE OF MASTER CONTROLLER**

Serie 334 H Serie 334 M10 Serie 333D Serie 334 C