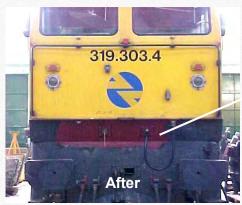

# **ADDED VALUE EXAMPLE**

Modernization of electrical installation of multiple command in LOC.S/319

### Features:

- Less weight
- Reduced cable diameter
- More functions

**POWER LINE** 

SOUND AND DATA CONNECTIONS

**POWER LINE** 

**ELECTROPNEUMATIC BRAKE** 