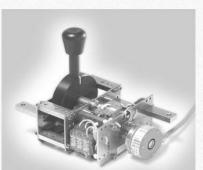

MASTER CONTROLLER

**POWER LINES** 

# **EXAMPLE OF MASTER CONTROLLER**

Serie 334 H Serie 334 M10 Serie 333D Serie 334 C