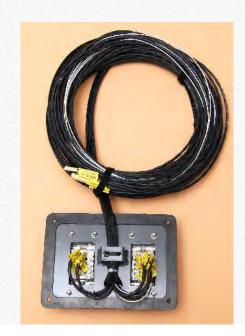

# **ADDED VALUE EXAMPLE**

Modernization of electrical installation of multiple command in LOC.S/319

### Features:

- Less weight
- Reduced cable diameter
- More functions

**POWER LINE** 

SOUND AND DATA CONNECTIONS

**POWER LINE** 

**ELECTROPNEUMATIC BRAKE** 