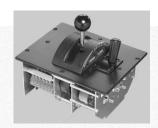

MASTER CONTROLLER

**POWER LINES** 

# **EXAMPLE OF MASTER CONTROLLER**

Serie 334 H Serie 334 M10 Serie 333D Serie 334 C